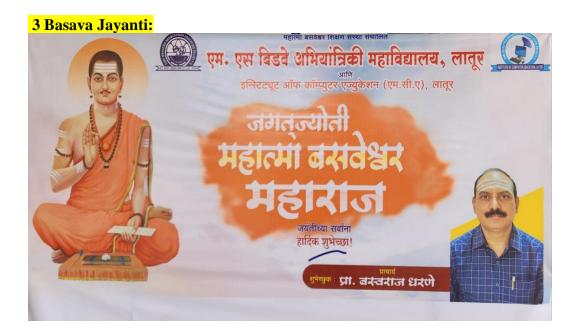

### 'एम.एस.बिडवे'मध्ये महात्मा बसवेश्वर जयंती साजरी

लातूर : येथील श्री महात्मा बसवेश्वर शिक्षण संस्था लातूर ढारा संचलित पर एस बिढवे अभियांत्रिकी महातिशाव्यात जगतञ्थाती महात्मा बसवेश्वर यांची जयंती उत्साहात साजरी करण्यात आली. जयंतींनिमित सांस्कृतिक कार्यक्रमाचे आयोजन करण्यात आले होते. प्रारंभी महात्मा बसवेश्वर यांच्या मूर्तीचे पूजन करण्यात आले. प्रमुख पाहुणे म्हणून प्रा. कमलाकर कबाडे यांनी केले. जयंतीच्या निमिताने ग्रंथदिडी, ढोल पथक, लेझीम पथक आणि वारकरी संप्रदायचा देखाव्याते सादरीकरण करण्यात आले. शिक्षक, शिक्षकेत्त कर्मचान्यांच्या देणगीतून महाप्रसादावे आयोजन करण्यात आते. होते. कार्यक्रमास प्रावार्य बी.व्ही वरणे हे उपस्थित होते. कार्यक्रमास प्रावार्य बी.व्ही स्रेणे हे उपस्थित होते. कार्यक्रमास प्रावार्य बी.व्ही क्रणे हे उपस्थित होते. कार्यक्रमास जी जयंती समितीचे अध्यक्ष प्रा. एस.जी चीयसे व त्यांच्या सहकाऱ्यांने प्रात्म घेतले