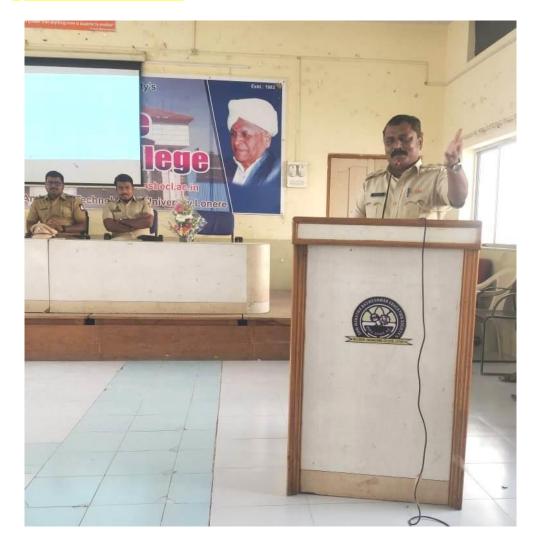

| CHINMAY ARTABALLAV PATTNAYAK     | O Rh Positive   | 8698380000    |          |  |
| 27                                                                            | SBC23-C01321                                                                               | PRATHVIRAJ VISHWJEET TILAK       | O Rh Positive   | 7218033162    |          |  |
|                                                                               | SBC23-C01322                                                                               | VIVEK PANDIT GAIKWAD             | O Rh Positive   | 8421063609    |          |  |



1

any 6 I/C. B. T. O. Sanjeevani Blood Centre, Latur

#### **5 Tree Plantation**



#### <mark>6 Meri Maati Mera Desh:</mark>





7 Admission Guidance Camp:



## 8 Road Safety Awarness:





#### 9 Art of Living





#### 10 Covid Vaccination Camp:



#### <mark>11. Shivswaraja Din</mark>