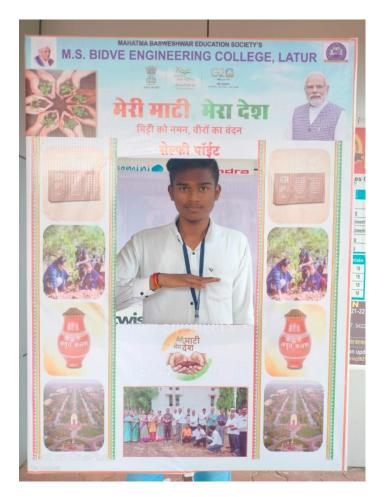

| CHINMAY ARTABALLAV PATTNAYAK     | O Rh Positive   | 8698380000    |          |  |
| 27                                                                            | SBC23-C01321                                                                               | PRATHVIRAJ VISHWJEET TILAK       | O Rh Positive   | 7218033162    |          |  |
|                                                                               | SBC23-C01322                                                                               | VIVEK PANDIT GAIKWAD             | O Rh Positive   | 8421063609    |          |  |



1

any 6 I/C. B. T. O. Sanjeevani Blood Centre, Latur

#### **5 Tree Plantation**



#### <mark>6 Meri Maati Mera Desh:</mark>





7 Admission Guidance Camp:



## 8 Road Safety Awarness:





#### 9 Art of Living





#### 10 Covid Vaccination Camp:



#### <mark>11. Shivswaraja Din</mark>