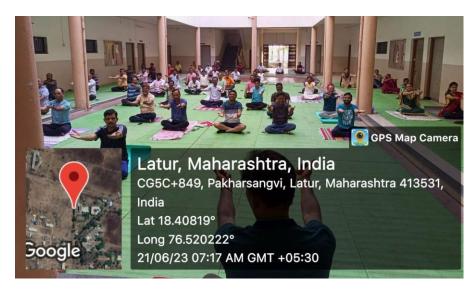

Shri Mahatma Basweshwar Education Socitey's

# M.S. Bidve Engineering College, Latur

# <u>3.4.3:</u>

Number of extension and outreach programs conducted by the institution through organized forums including NSS/NCC with involvement of community during 2018-2023

#### <mark>1 Yoga Day:</mark>



#### 2 Women Empowerment:









### 'एम.एस.बिडवे'मध्ये महात्मा बसवेश्वर जयंती साजरी

लातूर : येथील श्री महात्मा बसवेश्वर शिक्षण संस्था लातूर ढारा संचलित पर एस बिढवे अभियांत्रिकी महातिशाव्यात जगतञ्थाती महात्मा बसवेश्वर यांची जयंती उत्साहात साजरी करण्यात आली. जयंतींनिमित सांस्कृतिक कार्यक्रमाचे आयोजन करण्यात आले होते. प्रारंभी महात्मा बसवेश्वर यांच्या मूर्तीचे पूजन करण्यात आले. प्रमुख पाहुणे म्हणून प्रा. कमलाकर कबाडे यांनी केले. जयंतीच्या निमिताने ग्रंथदिडी, ढोल पथक, लेझीम पथक आणि वारकरी संप्रदायचा देखाव्याते सादरीकरण करण्यात आले. शिक्षक, शिक्षकेत्त कर्मचान्यांच्या देणगीतून महाप्रसादावे आयोजन करण्यात आते. होते. कार्यक्रमास प्रावार्य बी.व्ही वरणे हे उपस्थित होते. कार्यक्रमास प्रावार्य बी.व्ही स्रेणे हे उपस्थित होते. कार्यक्रमास प्रावार्य बी.व्ही क्रणे हे उपस्थित होते. कार्यक्रमास जी जयंत