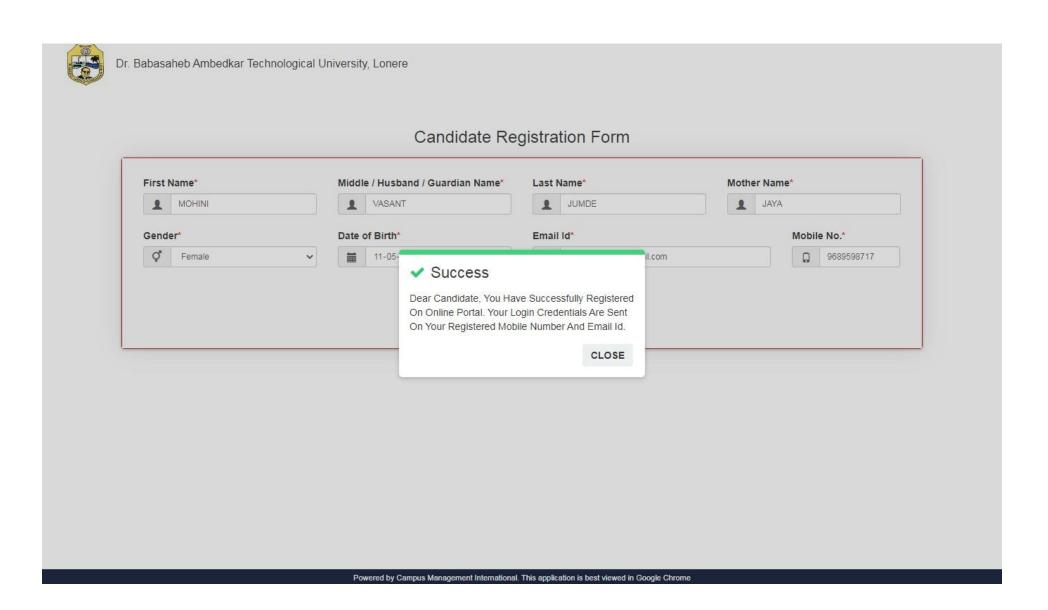

### Candidate Registration Form

Powered by Campus Management International. This application is best viewed in Google Chrome

Enter working Email ID and Mobile Number

Check Email for Username and Password