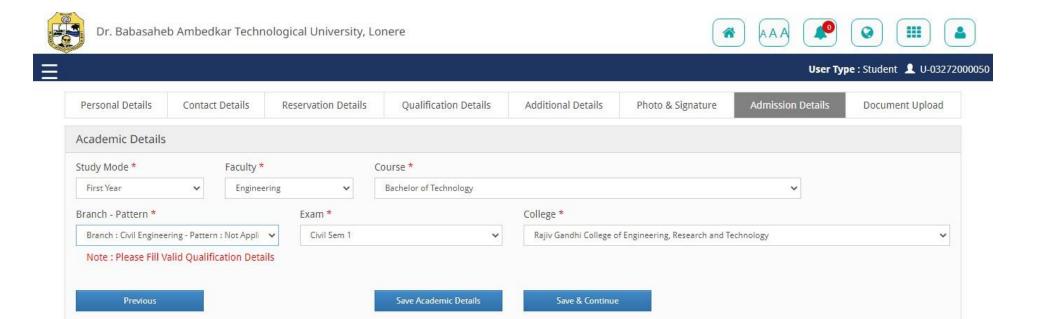

# **Enter Additional Details**

Upload PHOTO and Signature in JPG format less than 100 KB

Enter Course Details as per Allotment Letter Carefully and Verify Entered Course Details

Upload above documents one by one (PDF) and Click on Save Document Details.