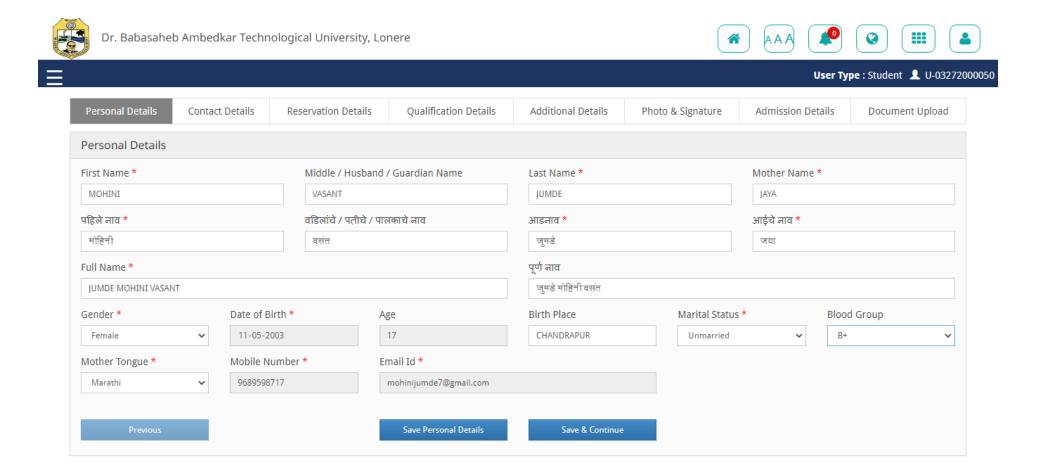

# Click on Fill Form

Enter Personal Details and Click on Save & Continue

Dr. Babasaheb Ambedkar Technological University, Lonere

Powered by Campus Management International. This application is best viewed in Google Chrome