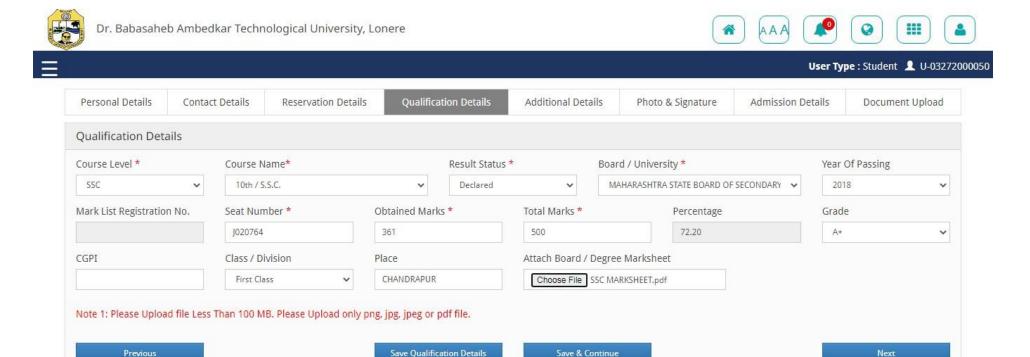

**Tot Marks** 

Percent

Document

Action

No. Board / University

MAHARASHTRA STATE BOARD OF SECONDARY AND HIGHER SECONDARY EDUCATION

**Enter Qualification Details of SSC** 

Course

60.15

Document

View

Action

| No. | Board / University                                                  | Course        | Pass Year | Obt Marks | Tot Marks | Percent | Document | Action                    |
|-----|---------------------------------------------------------------------|---------------|-----------|-----------|-----------|---------|----------|---------------------------|
| 1   | MAHARASHTRA STATE BOARD OF SECONDARY AND HIGHER SECONDARY EDUCATION | 12th / H.S.C. | 2020      | 391.00    | 650.00    | 60.15   | View     | /   ill                   |
| 2   | MAHARASHTRA STATE BOARD OF SECONDARY AND HIGHER SECONDARY EDUCATION | 10th / S.S.C. | 2018      | 361.00    | 500.00    | 72.20   | View     | <ul><li>  /   Î</li></ul> |