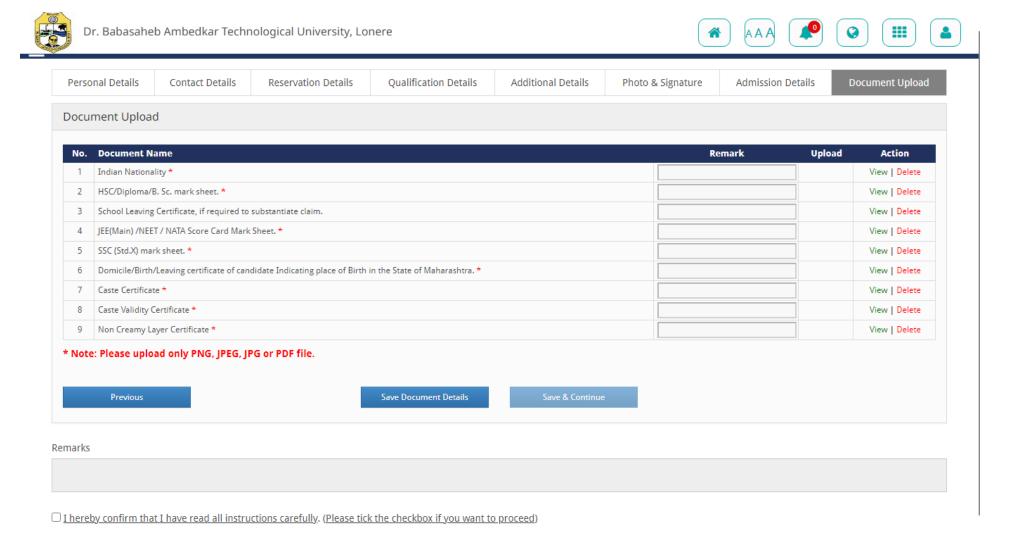

### Dr. Babasaheb Ambedkar Technological University, Lonere

| ument Up                                |                                                 |                                   |                                  |                 |        |        |        |
|-----------------------------------------|-------------------------------------------------|-----------------------------------|----------------------------------|-----------------|--------|--------|--------|
| No. Docume                              | nt Name                                         |                                   |                                  |                 | Remark | Upload | Action |
| 1 Indian N                              | tionality *                                     |                                   |                                  |                 |        | Browse |        |
| 2 HSC/Dip                               | oma/B. Sc. mark sheet. *                        |                                   |                                  |                 |        | Browse |        |
| 3 School L                              | aving Certificate, if required t                | o substantiate claim.             |                                  |                 |        | Browse |        |
| 4 JEE(Main                              | /NEET / NATA Score Card Mar                     | k Sheet. *                        |                                  |                 |        | Browse |        |
| 5 SSC (Std.                             | () mark sheet. *                                |                                   |                                  |                 |        | Browse |        |
| 6 Domicile                              | Birth/Leaving certificate of ca                 | ndidate Indicating place of Birth | n in the State of Maharashtra. * |                 |        | Browse |        |
| 7 Caste Ce                              | tificate *                                      |                                   |                                  |                 |        | Browse |        |
| 8 Caste Va                              | dity Certificate *                              |                                   |                                  |                 |        | Browse |        |
| o Caste va                              | ,                                               |                                   |                                  |                 |        |        |        |
| 9 Non Crea                              | my Layer Certificate * pload only PNG, JPEG, JI | PG or PDF file.                   |                                  |                 |        | Browse |        |
| 9 Non Crea Note: Please t               | my Layer Certificate * pload only PNG, JPEG, JI | PG or PDF file.                   | Save Document Details            | Save & Continue |        | Browse |        |
| 9 Non Crea<br>Note: Please u<br>Previou | my Layer Certificate * pload only PNG, JPEG, JI | PG or PDF file.                   | Save Document Details            | Save & Continue |        | Browse |        |
| 9 Non Crea                              | my Layer Certificate * pload only PNG, JPEG, JI | PG or PDF file.                   | Save Document Details            | Save & Continue |        | Browse |        |
| 9 Non Crea Note: Please t               | my Layer Certificate * pload only PNG, JPEG, JI | PG or PDF file.                   | Save Document Details            | Save & Continue |        | Browse |        |
| 9 Non Crea Note: Please t               | my Layer Certificate * pload only PNG, JPEG, JI | PG or PDF file.                   | Save Document Details            | Save & Continue |        | Browse |        |
| 9 Non Crea  Note: Please t  Previous    | my Layer Certificate * pload only PNG, JPEG, JI |                                   | Save Document Details            |                 |        | Browse |        |
| 9 Non Crea  Note: Please t  Previous    | my Layer Certificate * pload only PNG, JPEG, JI |                                   |                                  |                 |        | Browse |        |
| 9 Non Crea  Note: Please t  Previous    | my Layer Certificate * pload only PNG, JPEG, JI |                                   |                                  |                 |        | Browse |        |