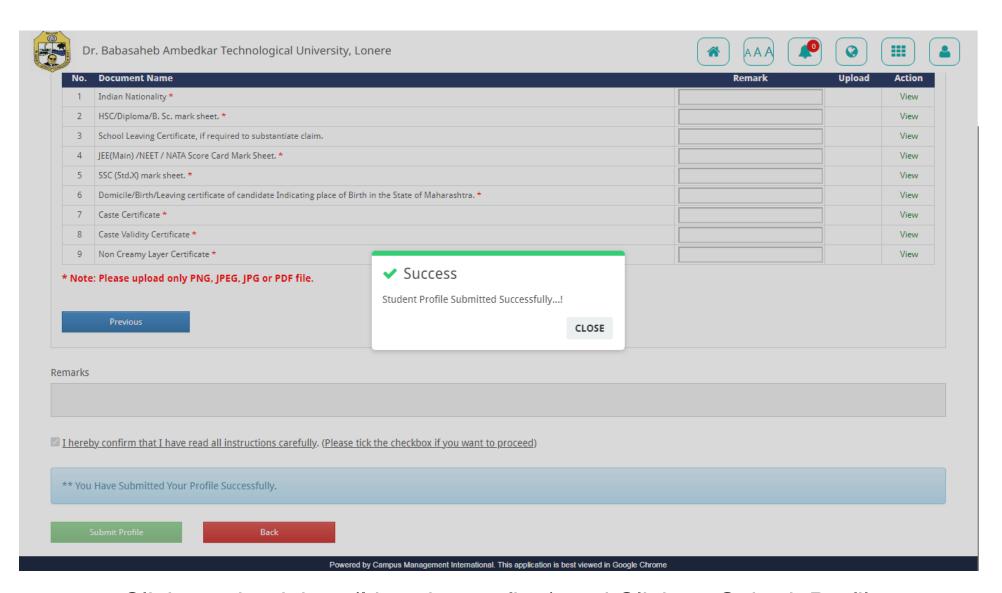

After uploading all the documents, click on Save & Continue

Powered by Campus Management International. This application is best viewed in Google Chrome

Click on check box (I hereby confirm) and Click on Submit Profile