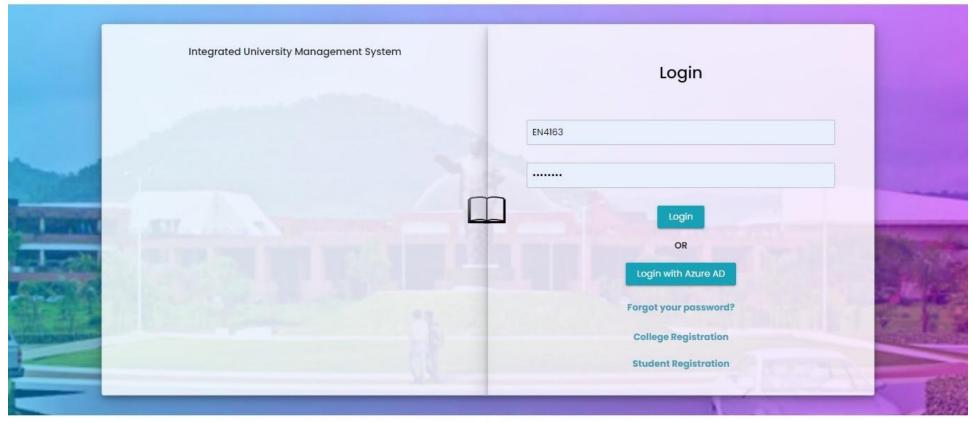

## To Star Enrollment Process Go to Link

https://iums12-live-130002.campusnexus.cloud/

OR

Visit www.dbatu.ac.in

In News and Announcement Section

Click First Year Admission Link for All Courses (New Admission)

# Click on **LOGIN**

© 2021 This is official website of Dr. Babasaheb Ambedkar Technological University . All Rights Reserved.

# Click on **Student Registration**