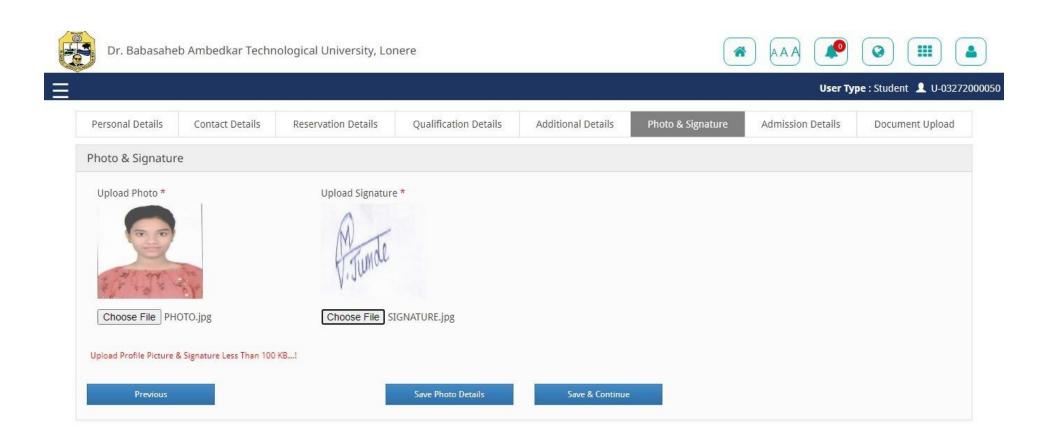

# **Enter Additional Details**

Upload PHOTO and Signature in JPG format less than 100 KB

Enter Course Details as per Allotment Letter Carefully and Verify Entered Course Details

Upload above documents one by one (PDF) and Click on Save Document Details.