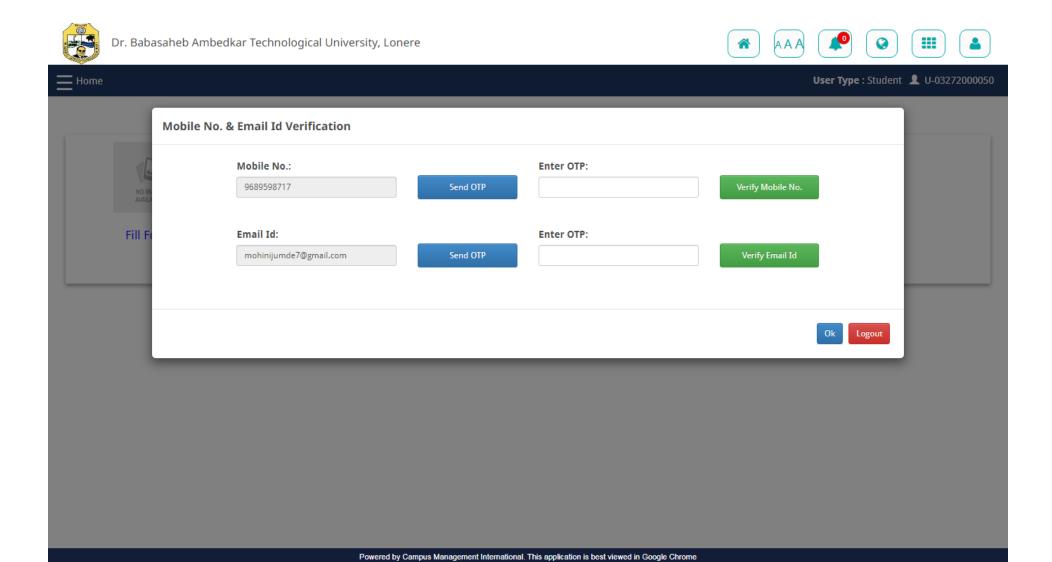

**Enter Mobile and Email OTP** 

Click on Verify Mobile No. and Verify Email ID

Click on **OK** 

**User Type**: Student **1** U-03272000050

Powered by Campus Management International. This application is best viewed in Google Chrome