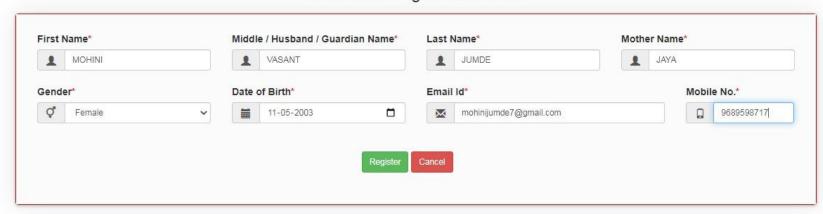

# Click on Fill Form

Enter Personal Details and Click on Save & Continue

Dr. Babasaheb Ambedkar Technological University, Lonere

Powered by Campus Management International. This application is best viewed in Google Chrome