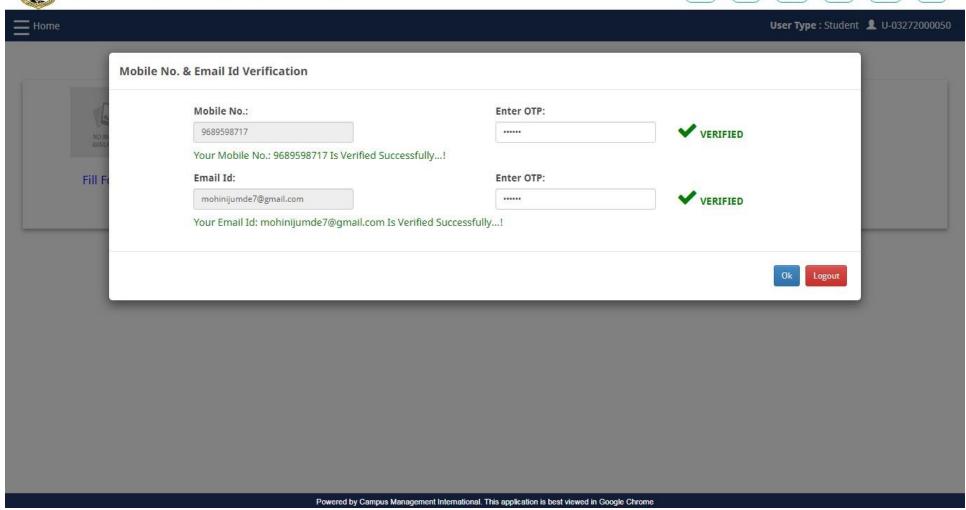

**Enter Mobile and Email OTP** 

Click on Verify Mobile No. and Verify Email ID

Click on **OK** 

**User Type**: Student **1** U-03272000050

Powered by Campus Management International. This application is best viewed in Google Chrome