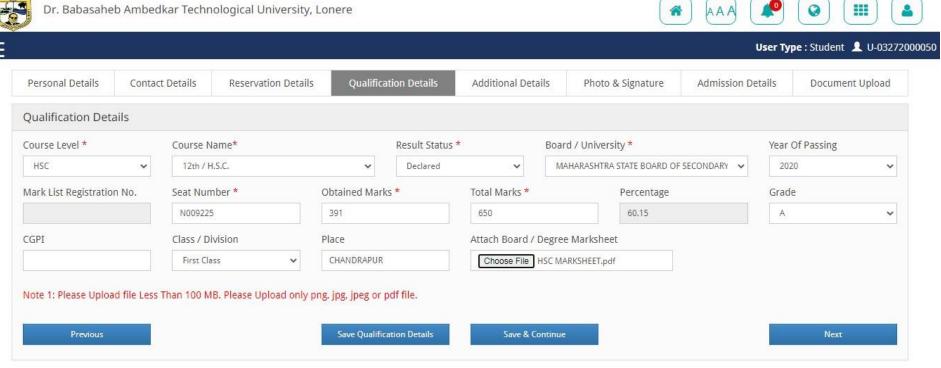

## **Enter Reservation Details**

**Board / University** 

**Obt Marks** 

**Pass Year** 

Course

Powered by Campus Management International. This application is best viewed in Google Chrome

Enter Qualification Details of HSC and Follow the same procedure for SSC and CET/JEE

**Tot Marks** 

Percent

Document

Action

No. Board / University

MAHARASHTRA STATE BOARD OF SECONDARY AND HIGHER SECONDARY EDUCATION

**Enter Qualification Details of SSC** 

Course

12th / H.S.C.

**Pass Year** 

2020

**Obt Marks** 

391.00

**Tot Marks** 

650.00

Percent

60.15

Document

View

Action

| No. | Board / University                                                  | Course        | Pass Year | Obt Marks | Tot Marks | Percent | Document | Action                    |
|-----|---------------------------------------------------------------------|---------------|-----------|-----------|-----------|---------|----------|---------------------------|
| 1   | MAHARASHTRA STATE BOARD OF SECONDARY AND HIGHER SECONDARY EDUCATION | 12th / H.S.C. | 2020      | 391.00    | 650.00    | 60.15   | View     | /   ill                   |
| 2   | MAHARASHTRA STATE BOARD OF SECONDARY AND HIGHER SECONDARY EDUCATION | 10th / S.S.C. | 2018      | 361.00    | 500.00    | 72.20   | View     | <ul><li>  /   Î</li></ul> |