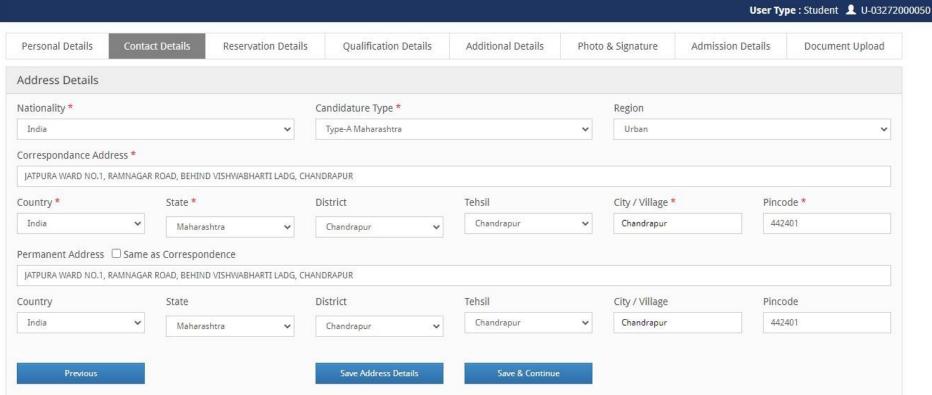

## **Enter Contact Details**

Dr. Babasaheb Ambedkar Technological University, Lonere

Powered by Campus Management International. This application is best viewed in Google Chrome