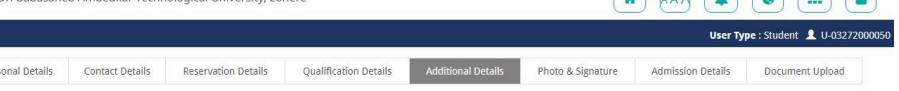

# **Enter Additional Details**

Upload PHOTO and Signature in JPG format less than 100 KB

Enter Course Details as per Allotment Letter Carefully and Verify Entered Course Details

Upload above documents one by one (PDF) and Click on Save Document Details.