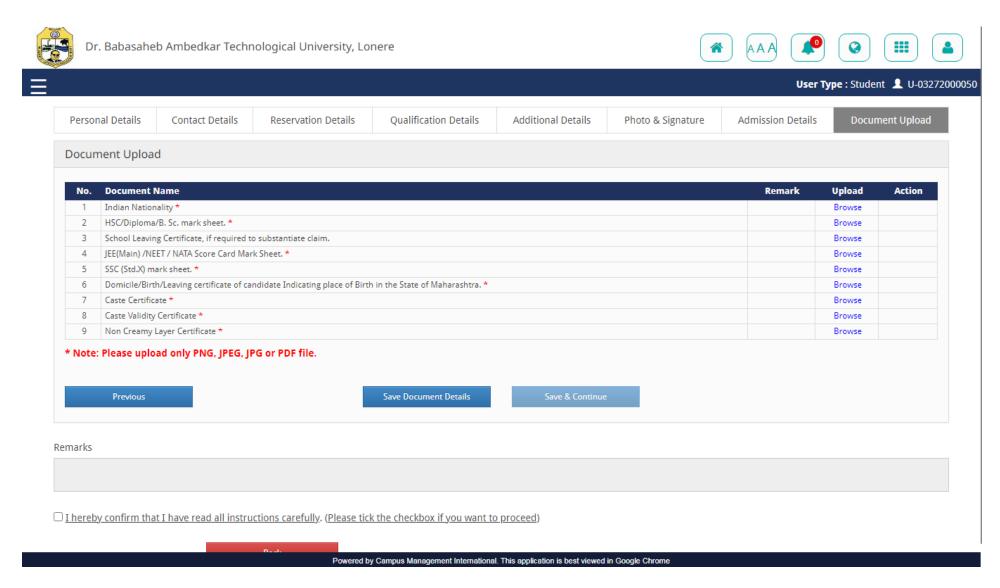

### Dr. Babasaheb Ambedkar Technological University, Lonere

| ument Up                                |                                                 |                                   |                                  |                 |        |        |        |
|-----------------------------------------|-------------------------------------------------|-----------------------------------|----------------------------------|-----------------|--------|--------|--------|
| No. Docume                              | nt Name                                         |                                   |                                  |                 | Remark | Upload | Action |
| 1 Indian N                              | tionality *                                     |                                   |                                  |                 |        | Browse |        |
| 2 HSC/Dip                               | oma/B. Sc. mark sheet. *                        |                                   |                                  |                 |        | Browse |        |
| 3 School L                              | aving Certificate, if required t                | o substantiate claim.             |                                  |                 |        | Browse |        |
| 4 JEE(Main                              | /NEET / NATA Score Card Mar                     | k Sheet. *                        |                                  |                 |        | Browse |        |
| 5 SSC (Std.                             | () mark sheet. *                                |                                   |                                  |                 |        | Browse |        |
| 6 Domicile                              | Birth/Leaving certificate of ca                 | ndidate Indicating place of Birth | n in the State of Maharashtra. * |                 |        | Browse |        |
| 7 Caste Ce                              | tificate *                                      |                                   |                                  |                 |        | Browse |        |
| 8 Caste Va                              | dity Certificate *                              |                                   |                                  |                 |        | Browse |        |
| o Caste va                              | ,                                               |                                   |                                  |                 |        |        |        |
| 9 Non Crea                              | my Layer Certificate * pload only PNG, JPEG, JI | PG or PDF file.                   |                                  |                 |        | Browse |        |
| 9 Non Crea Note: Please t               | my Layer Certificate * pload only PNG, JPEG, JI | PG or PDF file.                   | Save Document Details            | Save & Continue |        | Browse |        |
| 9 Non Crea<br>Note: Please u<br>Previou | my Layer Certificate * pload only PNG, JPEG, JI | PG or PDF file.                   | Save Document Details            | Save & Continue |        | Browse |        |
| 9 Non Crea                              | my Layer Certificate * pload only PNG, JPEG, JI | PG or PDF file.                   | Save Document Details            | Save & Continue |        | Browse |        |
| 9 Non Crea Note: Please t               | my Layer Certificate * pload only PNG, JPEG, JI | PG or PDF file.                   | Save Document Details            | Save & Continue |        | Browse |        |
| 9 Non Crea Note: Please t               | my Layer Certificate * pload only PNG, JPEG, JI | PG or PDF file.                   | Save Document Details            | Save & Continue |        | Browse |        |
| 9 Non Crea  Note: Please t  Previous    | my Layer Certificate * pload only PNG, JPEG, JI |                                   | Save Document Details            |                 |        | Browse |        |
| 9 Non Crea  Note: Please t  Previous    | my Layer Certificate * pload only PNG, JPEG, JI |                                   |                                  |                 |        | Browse |        |
| 9 Non Crea  Note: Please t  Previous    | my Layer Certificate * pload only PNG, JPEG, JI |                                   |                                  |                 |        | Browse |        |

After uploading all the documents, click on Save & Continue

Powered by Campus Management International. This application is best viewed in Google Chrome

Click on check box (I hereby confirm) and Click on Submit Profile