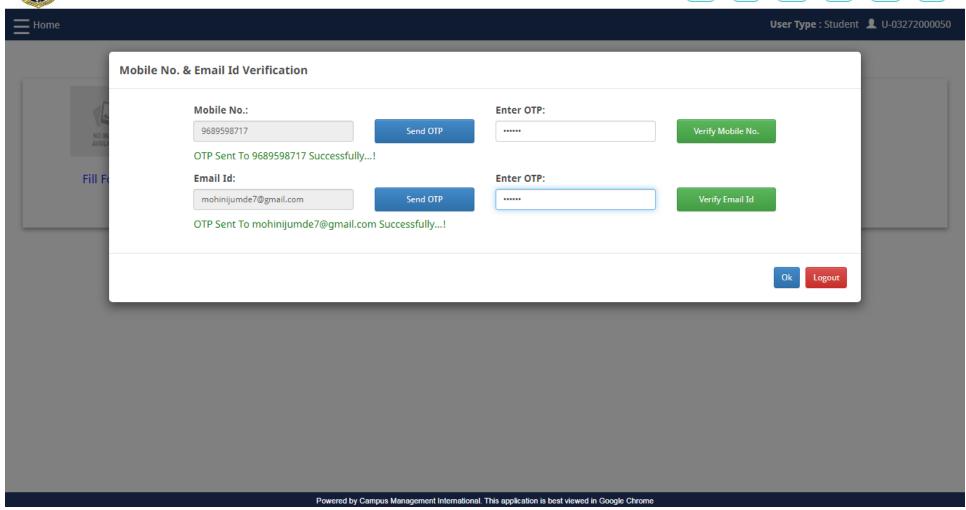

**Enter Mobile and Email OTP** 

Click on Verify Mobile No. and Verify Email ID

Click on **OK** 

**User Type**: Student **1** U-03272000050

Powered by Campus Management International. This application is best viewed in Google Chrome