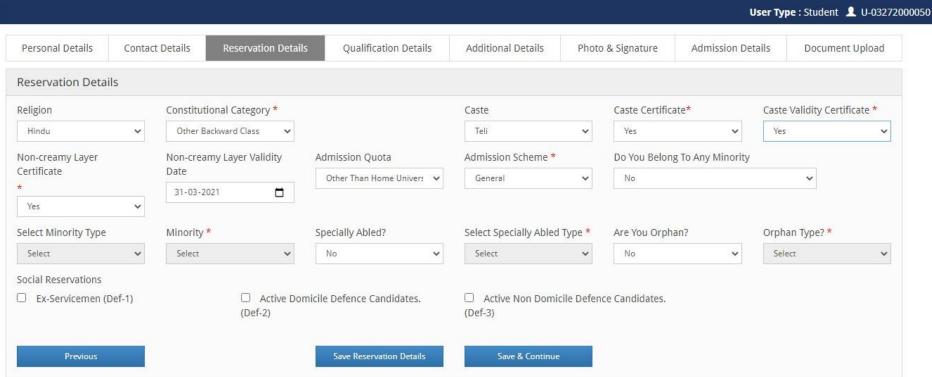

## **Enter Reservation Details**

**Board / University** 

**Obt Marks** 

**Pass Year** 

Course

Powered by Campus Management International. This application is best viewed in Google Chrome

Enter Qualification Details of HSC and Follow the same procedure for SSC and CET/JEE